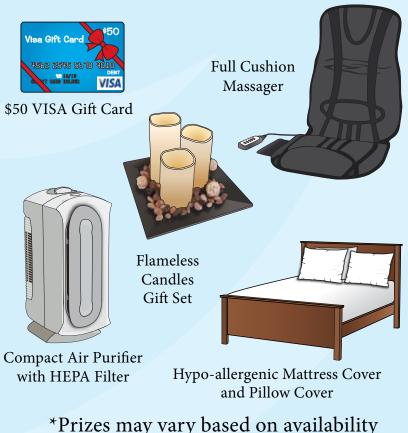

#### Plus, you could win one of the prizes below in our Monthly Rafflel

Earn raffle tickets by completing the Program Action Items - complete an asthma action plan, attend an asthma class, find your asthma triggers... Watch for Action Items in each packet you receive!